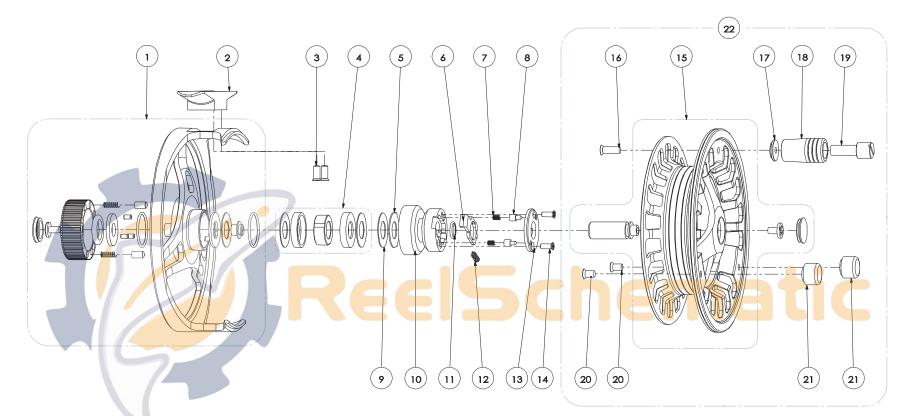

Patriarch Parts List

|      |                            | PART NO.                                |         |         |         |         |                                       |                               | PART NO. |         |         |         |         |
|------|----------------------------|-----------------------------------------|---------|---------|---------|---------|---------------------------------------|-------------------------------|----------|---------|---------|---------|---------|
| ITEM | DESCRIPTION                | 1370763                                 | 1370764 | 1370765 | 1370766 | 1370767 | ITEM                                  | DESCRIPTION                   | 1370763  | 1370764 | 1370765 | 1370766 | 1370767 |
|      |                            | 3/4                                     | 5/6     | 7/8     | 9/10    | 11/12   |                                       |                               | 3/4      | 5/6     | 7/8     | 9/10    | 11/12   |
| 1    | Frame Assembly             | 1389384 1389385 1389386 1389387 1389388 |         |         |         |         | 13                                    | Push Head Cover               | 1389668  |         |         |         |         |
| 2    | Reel Foot                  | 1389649 1389650 1389651 1389652 1389653 |         |         |         | 14      | Push Head Cover Screw (2 reg) 1389669 |                               |          |         |         |         |         |
| 3    | Reel Foot Screw (2 req)    | 1329026                                 |         |         |         |         |                                       |                               |          |         |         |         |         |
| 4    | Clutch Assembly            | 1389654                                 |         |         | 1389655 |         | 15                                    | Spool Assembly                | 1389675  | 1389676 | 1389677 | 1389678 | 1389679 |
| 5    | External Key Washer        | 1389656                                 |         |         | 1389657 |         | 16                                    | Handle Screw                  | 1329236  |         |         |         |         |
|      | Push Head                  | 1389658                                 |         |         |         |         | 17                                    | Handle Cup                    | 1389670  |         |         |         |         |
| 7    | Spool Click Spring (2 req) | 1329244                                 |         |         |         |         | 18                                    | Handle Knob                   | 1389671  |         |         | 1389672 |         |
| -    |                            |                                         |         |         |         | 19      | Handle Rivet                          | 1389673                       |          |         | 1389674 |         |         |
| 8    | Spool Click Pin (2 req)    | 1329245                                 |         |         |         |         |                                       |                               |          |         |         |         |         |
| 9    | Disk Plate                 | 1389659                                 |         |         | 1389660 |         | 20                                    | Counter Balance Screw (2 req) | 1329241  |         |         |         |         |
| 10   | Axle                       | 1389661                                 |         |         | 1389662 |         | 21                                    | Counter Balance (2 req)       | 1329015  |         | 1329    | 030     |         |
| 11   | Shaft O-Ring               | 1389663                                 | 1389664 | 1389665 | 1389666 | 1389667 |                                       | Complete Spool Assembly       | 1389680  | 1389681 | 1389682 | 1389683 | 1389684 |
| 12   | Drag Click Spring          | 1329256                                 |         |         |         |         |                                       | comprete speet haddmory       | 1009000  | 100001  | 1009002 | 1009000 | 1507004 |