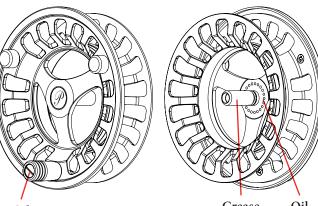

## Care & Maintenance

- The same method of cleaning is valid for all reels in the
- Monarch series.
- 1. Remove line and backing.
- 2. Remove the spool.
- 3. Flush away dirt by placing the spool and frame under a stream of warm water.
- 4. Dry carefully with a lint free cloth.
- 5. Lubricate with a good quality oil at the points illustrated on the diagrams.
- 6. Always ensure the spindle is adequately greased.
- 7. Always turn the disc-drag to the minimum setting to avoid compression of the system.
- 8. Always ensure the reel and line are dry before storing in the case or pouch.

Oil

## Grease Oil